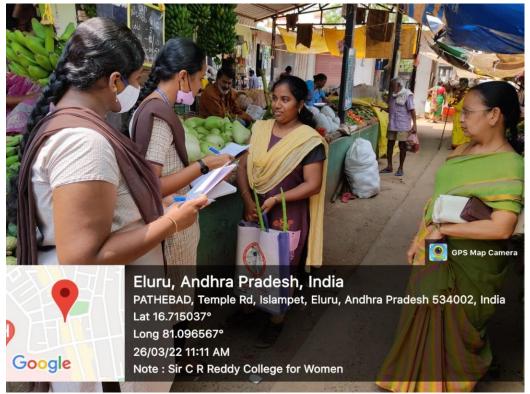

#### **BRIEF NOTE**

An awareness programme was conducted at Pathebad Raithu Bazaar in Eluru as a part of the environment and hygiene, for farmers and traders to educate regarding the dangers of dumping rotten and spoiled vegetables near the premises of raithu bazaar.

## **Report of the Activity:**

An awareness programme was conducted at Pathebad Raithu Bazaar in Eluru as a part of the environment and hygiene, for farmers and traders to educate regarding the dangers of dumping rotten and spoiled vegetables near the premises of raithu bazaar.

P.Praveen said dangers of dumping rotten and spoiled vegetables near the premises of raithu bazaar. He also explained them about how to protect themselves from various diseases by keeping them away from uninhabited areas.