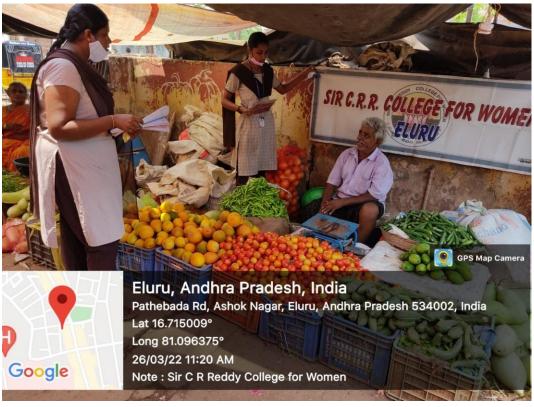

#### **BRIEF NOTE**

An awareness programme was conducted at Pathebad Raithu Bazaar in Eluru as a part of the environment and hygiene, for farmers and traders to educate regarding the dangers of dumping rotten and spoiled vegetables near the premises of raithu bazaar.

## **Report of the Activity:**

An awareness programme was conducted at Pathebad Raithu Bazaar in Eluru as a part of the environment and hygiene, for farmers and traders to educate regarding the dangers of dumping rotten and spoiled vegetables near the premises of raithu bazaar.

Commerce Lecturers P.Praveen, B.Nirmala and students were participated in this awareness programme.

B.Nirmala said to traders maintaining personal hygiene and sanitation is important for several reasons such as personal, social, psychological, health, etc. Proper hygiene and sanitation prevent the spread of diseases and infections. If every individual on the planet maintains good hygiene for himself and the things around him, diseases will eradicate to a great level.

P.Praveen said dangers of dumping rotten and spoiled vegetables near the premises of raithu bazaar. He also explained them about how to protect themselves from various diseases by keeping them away from uninhabited areas.