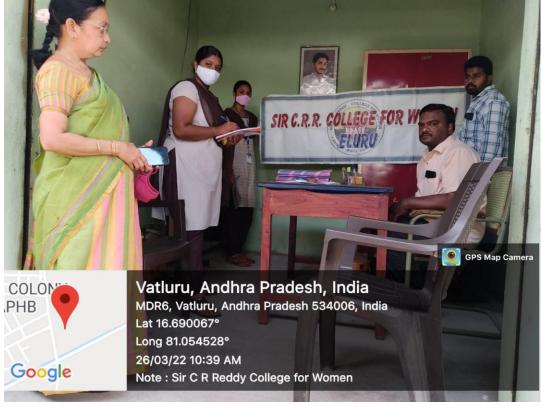

#### **Permission Letter**

Date: 23-03-2022

To,

The principal,

Sir C R Reddy College for Women,

Eluru.

Subject: Request to grant permission to visit "Rythu Bazaar Pathebad Eluru"- Reg.

This is to bring to your kind notice that as part of the community activity we would like to visit "An awareness program is organized for farmers on dumping spoiled vegetables in Eluru rythu bazaar premises" on 26-03-2022 at 10.00 am. In this context, we request to grant permission to visit rythu bazaar on 26-03-2022.

#### NOTICE.

Date: 25-03-2022

All the students are hereby informed that as part of our college community activity an awareness program is organized for farmers on dumping spoiled vegetables in Eluru rythu bazaar premises on 26-03-2022. In this context, we request interested students may participate in this program.