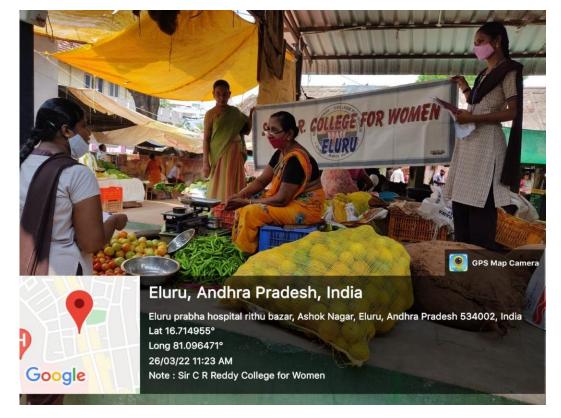

#### **BRIEF NOTE**

An awareness programme was conducted at Pathebad Raithu Bazaar in Eluru as a part of the environment and hygiene, for farmers and traders to educate regarding the dangers of dumping rotten and spoiled vegetables near the premises of raithu bazaar.

## **Report of the Activity:**

An awareness programme was conducted at Pathebad Raithu Bazaar in Eluru as a part of the environment and hygiene, for farmers and traders to educate regarding the dangers of dumping rotten and spoiled vegetables near the premises of raithu bazaar.

Commerce Lecturers P.Praveen, B.Nirmala and students were participated in this awareness programme.

B.Nirmala said to traders maintaining personal hygiene and sanitation is important for several reasons such as personal, social, psychological, health, etc. Proper hygiene and sanitation prevent the spread of diseases and infections. If every individual on the planet maintains good hygiene for himself and the things around him, diseases will eradicate to a great level.

P.Praveen said dangers of dumping rotten and spoiled vegetables near the premises of raithu bazaar. He also explained them about how to protect themselves from various diseases by keeping them away from uninhabited areas.