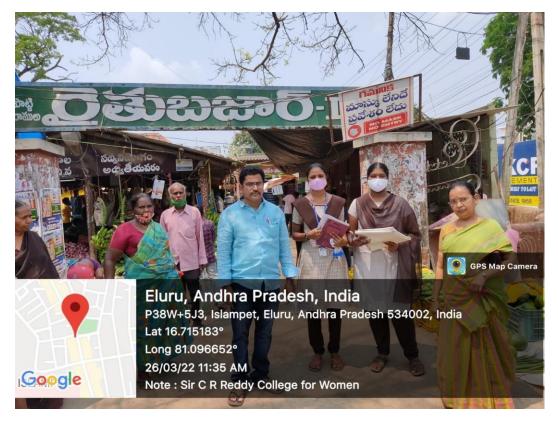

## **VISIT TO RAITHU BAZAAR**

Date: 26-03-2022

Venue: Pathebad Raithu Bazaar, Eluru

**Organized by** 

SIR C R REDDY COLLEGE FOR WOMEN, ELURU 2021-2022

#### **BRIEF NOTE**

An awareness programme was conducted at Pathebad Raithu Bazaar in Eluru as a part of the environment and hygiene, for farmers and traders to educate regarding the dangers of dumping rotten and spoiled vegetables near the premises of raithu bazaar.

## **Report of the Activity:**

An awareness programme was conducted at Pathebad Raithu Bazaar in Eluru as a part of the environment and hygiene, for farmers and traders to educate regarding the dangers of dumping rotten and spoiled vegetables near the premises of raithu bazaar.